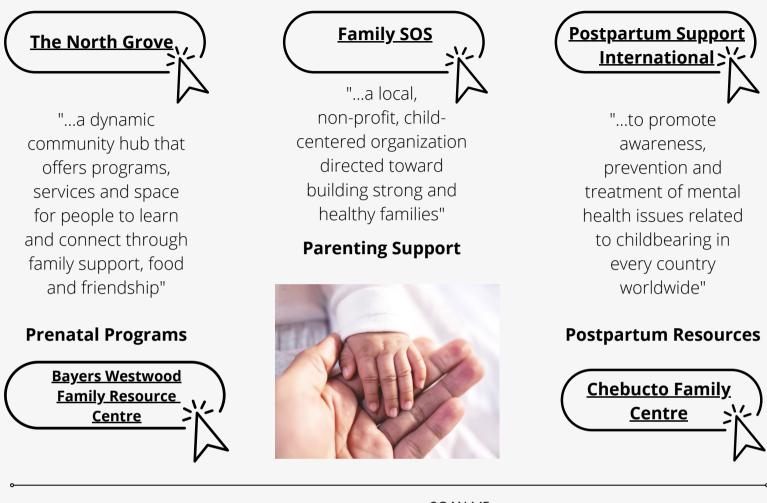

tum

76 sessions completed

71 maternal hair samples collected

11 infant hair samples collected

76 maternal telomere samples collected

72 infant telomere samples collected

Telomeres: Protective caps at the end of chromosomes which play an important role in cellular aging



### **3rd Timepoint: 6 Months Postpartum**

- 35 sessions completed
- 23 maternal hair samples collected
- 6 infant hair samples collected
- 34 maternal saliva samples collected
- 31 infant saliva samples collected
- **35** parent-infant interaction observations











# **Study Progress**

#### Who?



Average birth weight: 7.83 lbs

Female infants: 37

Average birth weight: 7.44 lbs



### Where?













////

37W: 6 (8%)

38W: **11** (14%)

39W: 27 (36%)

40W: 21 (28%)

41W: **11** (14%)

### Resources



## THANK YOU

for your continued participation!



Scan or click the QR code to see current participation opportunities!

Study Email: devpsychbio.lab@gmail.com

**DPRC Research Website**: <u>https://dpresearchcentre.com/</u> **DPRC Instagram**: DPRC\_MSVU

DPRC Facebook: Developmental Psychobiology Research Centre - DPRC

#### Study Funding provided by Research Nova Scotia