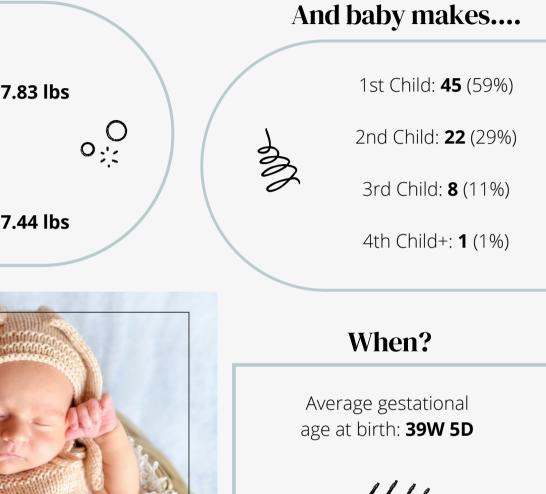

#### Who?

Average birth weight: 7.83 lbs

Female infants: 37

Average birth weight: 7.44 lbs

### Where?

////

37W: 6 (8%)

38W: **11** (14%)

39W: 27 (36%)

40W: 21 (28%)

41W: **11** (14%)