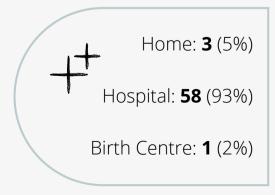

### Where?

////

37W: 6 (8%)

38W: **11** (14%)

39W: 27 (36%)

40W: 21 (28%)

41W: **11** (14%)